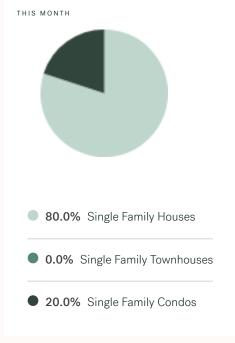

KLEIN III



RESIDENTIAL MARKET REPORT

# Sunshine Coast

May 2025



# **Sunshine Coast Specialists**



Olga Tarasenko

B.LING (BACHELOR OF LINGUISTICS), DIBM

604 684 8844 · 705 olga@kleingroup.com

# **About Sunshine Coast**

Sunshine Coast is a suburb of Vancouver, bordering Bowen Island, West Vancouver and Squamish, with approximately 50,040 (2016) residents living in a land area of 50,040 (2016) square kilometers. Currently there are homes for sale in Sunshine Coast, with an average price of 1,718,617, an average size of 2,353 sqft, and an average price per square feet of \$730.

# Sunshine Coast Neighbourhoods



# May 2025 Sunshine Coast Overview

# KLEIN III



# Sales-to-Active Ratio







# **HPI Benchmark Price (Average Price)**







# Market Share







# Sunshine Coast Single Family Houses

KLEIN III |



MAY 2025 - 5 YEAR TREND

## **Market Status**

# Buyers Market

Sunshine Coast is currently a **Buyers Market**. This means that **less than 12%** of listings are sold within **30 days**. Buyers may have a **slight advantage** when negotiating prices.









# Summary of Sales Price Change





# Summary of Sales Volume Change





# Sales Price



# Sales-to-Active Ratio



# **Number of Transactions**



# Sunshine Coast Single Family Townhomes

KLEIN III



MAY 2025 - 5 YEAR TREND

## **Market Status**

# Buyers Market

Sunshine Coast is currently a **Buyers Market**. This means that **less than 12%** of listings are sold within **30 days**. Buyers may have a **slight advantage** when negotiating prices.



Of Single Family
T