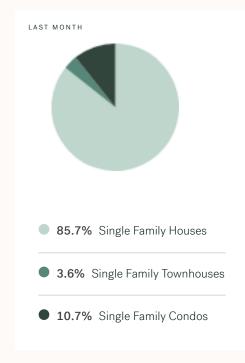

KLEIN III



RESIDENTIAL MARKET REPORT

# Sunshine Coast

May 2025



# **Sunshine Coast Specialists**



Olga Tarasenko

B.LING (BACHELOR OF LINGUISTICS), DIBM

604 684 8844 · 705 olga@kleingroup.com

# **About Sunshine Coast**

Sunshine Coast is a suburb of Vancouver, bordering Bowen Island, West Vancouver and Squamish, with approximately 50,040 (2016) residents living in a land area of 50,040 (2016) square kilometers. Currently there are homes for sale in Sunshine Coast, with an average price of 1,718,617, an average size of 2,353 sqft, and an average price per square feet of \$730.

# Sunshine Coast Neighbourhoods



# May 2025 Sunshine Coast Overview

# KLEIN III



# Sales-to-Active Ratio







# **HPI Benchmark Price (Average Price)**







# Market Share







# Sunshine Coast Single Family Houses

KLEIN III |



MAY 2025 - 5 YEAR TREND

## **Market Status**

# Buyers Market

Sunshine Coast is currently a **Buyers Market**. This means that **less than 12%** of listings are sold within **30 days**. Buyers may have a **slight advantage** when negotiating prices.









# Summary of Sales Price Change





# Summary of Sales Volume Change





# Sales Price



# Sales-to-Active Ratio



# **Number of Transactions**



# Sunshine Coast Single Family Townhomes

KLEIN III



MAY 2025 - 5 YEAR TREND

## **Market Status**

# Buyers Market

Sunshine Coast is currently a **Buyers Market**. This means that **less than 12%** of listings are sold within **30 days**. Buyers may have a **slight advantage** when negotiating prices.



Of Single Family
Tow