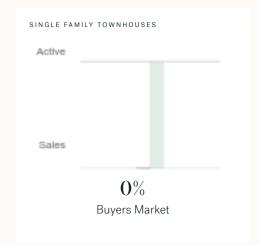

# Sunshine Coast Single Family Condos

KLEIN III

MAY 2025 - 5 YEAR TREND

### **Market Status**

# Balanced Market

Sunshine Coast is currently a **Balanced Market**. This means that **between 12% and 20%** of listings are sold within **30 days**. There may not be an advantage either way when negotiating prices.