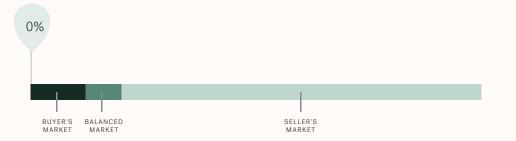

## **Market Status**

# Buyers Market

Sunshine Coast is currently a **Buyers Market**. This means that **less than 12%** of listings are sold within **30 days**. Buyers may have a **slight advantage** when negotiating prices.