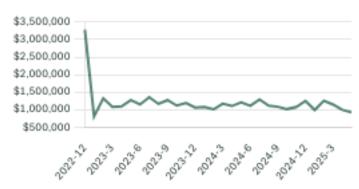

a of 50,040 (2016) square kilometers. Currently there are homes for sale in Sunshine Coast, with an average price of 1,718,617, an average size of 2,353 sqft, and an average price per square feet of \$730.

# Sunshine Coast Neighbourhoods



# May 2025 Sunshine Coast Overview

# KLEIN III



# Sales-to-Active Ratio







# **HPI Benchmark Price (Average Price)**







# Market Share







# Sunshine Coast Single Family Houses

KLEIN III |



MAY 2025 - 5 YEAR TREND

## **Market Status**

# Buyers Market

Sunshine Coast is currently a **Buyers Market**. This means that **less than 12%** of listings are sold within **30 days**. Buyers may have a **slight advantage** when negotiating prices.









# Summary of Sales Price Change





# Summary of Sales Volume Change





# Sales Price



# Sales-to-Active Ratio



# **Number of Transactions**



# Sunshine Coast Single Family Townhomes

KLEIN III



MAY 2025 - 5 YEAR TREND

## **Market Status**

# Buyers Market

Sunshine Coast is currently a **Buyers Market**. This means that **less than 12%** of listings are sold within **30 days**. Buyers may have a **slight advantage** when negotiating prices.



Of Single Family
Townhouse Listings Sold
IN PAST 30 DAYS

Active Single Family
Townhouse Listings
IN PAST 30 DAYS

Single Family
Townhouse Listings Sold
IN PAST 30 DAYS

# Summary of Sales Price Change





# Sales Price



# Summary of Sales Volume Change







# Sales-to-Active Ratio



# **Number of Transactions**



# Sunshine Coast Single Family Condos

KLEIN III



MAY 2025 - 5 YEAR TREND

### **Market Status**

# Bala