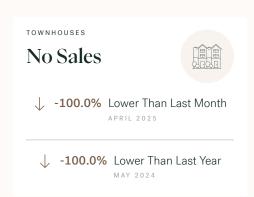

KLEIN III



RESIDENTIAL MARKET REPORT

# Sunshine Coast

May 2025



# **Sunshine Coast Specialists**



Olga Tarasenko

B.LING (BACHELOR OF LINGUISTICS), DIBM

604 684 8844 · 705 olga@kleingroup.com

# **About Sunshine Coast**

Sunshine Coast is a suburb of Vancouver, bordering Bowen Island, West Vancouver and Squamish, with approximately 50,040 (2016) residents living in a land area of 50,040 (2016) square kilometers. Currently there are homes for sale in Sunshine Coast, with an average price of 1,718,617, an average size of 2,353 sqft, and an average price per square feet of \$730.

# Sunshine Coast Neighbourhoods



# May 2025 Sunshine Coast Overview

# KLEIN III



# Sales-to-Active Ratio







# **HPI Benchmark Price (Average Price)**







# Market Share







# Sunshine Coast Single Family Houses

KLEIN III |



MAY 2025 - 5 YEAR TREND

## **Market Status**

# Buyers Market

Sunshine Coast is currently a **Buyers Market**. This means that **less than 12%** of listings are sold within **30 days**. Buyers may have a **slight advantage** when negotiating prices.









# Summary of Sales Price Change





# Summary of Sales Volume Change





# Sales Price



# Sales-to-Active Ratio



# **Number of Transactions**



# Sunshine Coast Single Family Townhomes

KLEIN III



MAY 2025 - 5 YEAR TREND

## **Market Status**

# Buyers Market

Sunshine Coast is currently a **Buyers Market**. This means that **less than 12%** of listings are sold within **30 days**. Buyers may have a **slight advantage** when negotiating prices.