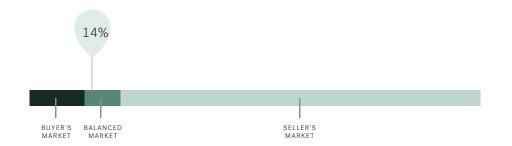

### **Market Status**

# Balanced Market

Sunshine Coast is currently a **Balanced Market**. This means that **between 12% and 20%** of listings are sold within **30 days**. There may not be an advantage either way when negotiating prices.