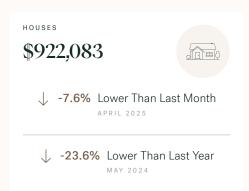

KLEIN III



RESIDENTIAL MARKET REPORT

# Sunshine Coast

May 2025



# **Sunshine Coast Specialists**



Olga Tarasenko

B.LING (BACHELOR OF LINGUISTICS), DIBM

604 684 8844 · 705 olga@kleingroup.com

# **About Sunshine Coast**

Sunshine Coast is a suburb of Vancouver, bordering Bowen Island, West Vancouver and Squamish, with approximately 50,040 (2016) residents living in a land area of 50,040 (2016) square kilometers. Currently there are homes for sale in Sunshine Coast, with an average price of 1,718,617, an average size of 2,353 sqft, and an average price per square feet of \$730.

# Sunshine Coast Neighbourhoods



# May 2025 Sunshine Coast Overview

# KLEIN III



# Sales-to-Active Ratio







# **HPI Benchmark Price (Average Price)**







# Market Share







# Sunshine Coast Single Family Houses

KLEIN III |



MAY 2025 - 5 YEAR TREND

## **Market Status**

# Buyers Market

Sunshine Coast is currently a **Buyers Market**. This means that **less than 12%** of listings are sold within **30 days**. Buyers may have a **slight advantage** when negotiating prices.









# Summary of Sales Price Change





# Summary of Sales Volume Change





# Sales Price



# Sales-to-Active Ratio



# **Number of Transactions**



# Sunshine Coast Single Family Townhomes

KLEIN III



MAY 2025 - 5 YEAR TREND

## **Market Status**

# Buyers Market

Sunshine Coast is currently a **Buyers Market**. This means that **less than 12%** of listings are sold within **30 days**. Buyers may have a **slight advantage** when negotiating prices.