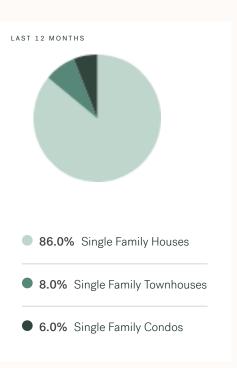

KLEIN III



RESIDENTIAL MARKET REPORT

# Sunshine Coast

May 2025



# **Sunshine Coast Specialists**



Olga Tarasenko

B.LING (BACHELOR OF LINGUISTICS), DIBM

604 684 8844 · 705 olga@kleingroup.com

# **About Sunshine Coast**

Sunshine Coast is a suburb of Vancouver, bordering Bowen Island, West Vancouver and Squamish, with approximately 50,040 (2016) residents living in a land area of 50,040 (2016) square kilometers. Currently there are homes for sale in Sunshine Coast, with an average price of 1,718,617, an average size of 2,353 sqft, and an average price per square feet of \$730.

# Sunshine Coast Neighbourhoods



# May 2025 Sunshine Coast Overview

# KLEIN III



# Sales-to-Active Ratio







# **HPI Benchmark Price (Average Price)**







# Market Share







# Sunshine Coast Single Family Houses

KLEIN III |



MAY 2025 - 5 YEAR TREND

## **Market Status**

# Buyers Market

Sunshine Coast is currently a **Buyers Market**. This means that **less than 12%** of listings are sold within **30 days**. Buyers may have a **slight advantage** when negotiating prices.









# Summary of Sales Price Change





# Summary of Sales Volume Change





# Sales Price



# Sales-to-Active Ratio



# **Number of Transactions**



# Sunshine Coast Single Family Townhomes

KLEIN III



MAY 2025 - 5 YEAR TREND

## **Market Status**

# Buyers Market

Sunshine Coast is currently a **Buyers Market**. This means that **less than 12%** of listings are sold within **30 days**. Buyers may have a **slight advantage** when negotiating prices.



Of Single Family
Townh