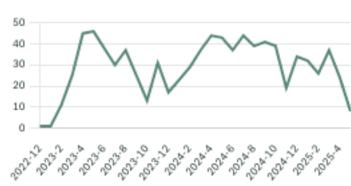

omes for sale in Sunshine Coast, with an average price of 1,718,617, an average size of 2,353 sqft, and an average price per square feet of \$730.

# Sunshine Coast Neighbourhoods



# May 2025 Sunshine Coast Overview

# KLEIN III



# Sales-to-Active Ratio







# **HPI Benchmark Price (Average Price)**







# Market Share







# Sunshine Coast Single Family Houses

KLEIN III |



MAY 2025 - 5 YEAR TREND

## **Market Status**

# Buyers Market

Sunshine Coast is currently a **Buyers Market**. This means that **less than 12%** of listings are sold within **30 days**. Buyers may have a **slight advantage** when negotiating prices.









# Summary of Sales Price Change





# Summary of Sales Volume Change





# Sales Price



# Sales-to-Active Ratio



# **Number of Transactions**



# Sunshine Coast Single Family Townhomes

KLEIN III



MAY 2025 - 5 YEAR TREND

## **Market Status**

# Buyers Market

Sunshine Coast is currently a **Buyers Market**. This means that **less than 12%** of listings are sold within **30 days**. Buyers may have a **slight advantage** when negotiating prices.



Of Single Family
Townhouse Listings Sold
IN PAST 30 DAYS

Active Single Family
Townhouse Listings
IN PAST 30 DAYS

Single Family
Townhouse Listings Sold
IN PAST 30 DAYS

# Summary of Sales Price Change





# Sales Price



# Summary of Sales Volume Change







# Sales-to-Active Ratio



# **Number of Transactions**



# Sunshine Coast Single Family Condos

KLEIN III



MAY 2025 - 5 YEAR TREND

### **Market Status**

# Balanced Market

Sunshine Coast is currently a **Balanced Marke