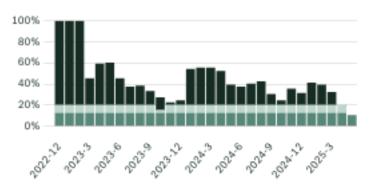

ilometers. Currently there are homes for sale in Sunshine Coast, with an average price of 1,718,617, an average size of 2,353 sqft, and an average price per square feet of \$730.

# Sunshine Coast Neighbourhoods



# May 2025 Sunshine Coast Overview

# KLEIN III



# Sales-to-Active Ratio







# **HPI Benchmark Price (Average Price)**







# Market Share







# Sunshine Coast Single Family Houses

KLEIN III |



MAY 2025 - 5 YEAR TREND

## **Market Status**

# Buyers Market

Sunshine Coast is currently a **Buyers Market**. This means that **less than 12%** of listings are sold within **30 days**. Buyers may have a **slight advantage** when negotiating prices.









# Summary of Sales Price Change





# Summary of Sales Volume Change





# Sales Price



# Sales-to-Active Ratio



# **Number of Transactions**



# Sunshine Coast Single Family Townhomes

KLEIN III



MAY 2025 - 5 YEAR TREND

## **Market Status**

# Buyers Market

Sunshine Coast is currently a **Buyers Market**. This means that **less than 12%** of listings are sold within **30 days**. Buyers may have a **slight advantage** when negotiating prices.



Of Single Family
Townhouse Listings Sold
IN PAST 30 DAYS

Active Single Family
Townhouse Listings
IN PAST 30 DAYS

Single Family
Townhouse Listings Sold
IN PAST 30 DAYS

# Summary of Sales Price Change





# Sales Price



# Summary of Sales Volume Change







# Sales-to-Active Ratio



# **Number of Transactions**



# Sunshine Coast Single Family Condos

KLEIN III



MAY 2025 - 5 YEAR TREND

### **Market Status**

# Balanced Market

Sunshine Coast