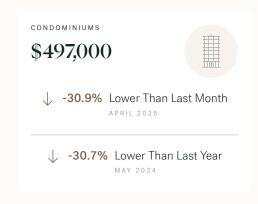

KLEIN III



RESIDENTIAL MARKET REPORT

# Sunshine Coast

May 2025



# **Sunshine Coast Specialists**



Olga Tarasenko

B.LING (BACHELOR OF LINGUISTICS), DIBM

604 684 8844 · 705 olga@kleingroup.com

# **About Sunshine Coast**

Sunshine Coast is a suburb of Vancouver, bordering Bowen Island, West Vancouver and Squamish, with approximately 50,040 (2016) residents living in a land area of 50,040 (2016) square kilometers. Currently there are homes for sale in Sunshine Coast, with an average price of 1,718,617, an average size of 2,353 sqft, and an average price per square feet of \$730.

# Sunshine Coast Neighbourhoods



# May 2025 Sunshine Coast Overview

# KLEIN III



# Sales-to-Active Ratio







# **HPI Benchmark Price (Average Price)**







# Market Share







# Sunshine Coast Single Family Houses

KLEIN III |



MAY 2025 - 5 YEAR TREND

## **Market Status**

# Buyers Market

Sunshine Coast is currently a **Buyers Market**. This means that **less than 12%** of listings are sold within **30 days**. Buyers may have a **slight advantage** when negotiating prices.









# Summary of Sales Price Change





# Summary of Sales Volume Change





# Sales Price



# Sales-to-Active Ratio



# **Number of Transactions**



# Sunshine Coast Single Family Townhomes

KLEIN III



MAY 2025 - 5 YEAR TREND

## **Market Status**

# Buyers Market

Sunshine Coast is currently a **Buyers Market**. This means that **less than 12%** of listings are sold within **30 days**. Buyers may have a **slight advantage** when negotiating prices.